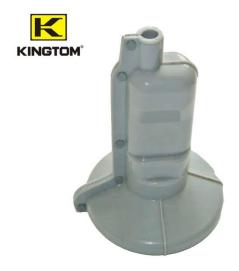

Silicone Rubber Insulation Protective
Products Silicone Rubber
Transformer Bushing Jacket
Processing

Finger Protective Cover Rubber play a hand or human body protection, made of rubber, latex, plastic and other materials, with electricity proof, waterproof, acid and alkali resistance, chemical, oil proof function. Suitable for electric power industry, automotive and mechanical maintenance, chemical industry,

# Product Parameter of the Silicone Rubber Insulation Protective Products Silicone Rubber Transformer Bushing Jacket Processing :

① Product name: Silicone Rubber Insulation Protective Products Silicone Rubber Transformer Bushing Jacket Processing

(2) Material: EPDM NBR Silicon or Can Custom

③Logo: Can Custom④Size: Can Custom

(5) Can Custom: Black or custom

(6) Application: Automotive

7 Certifications: IATF16949 ,ISO14001:2015,ROHS,CMC, etc.

(8) Delivery: 30 -50 days after sample confirmation