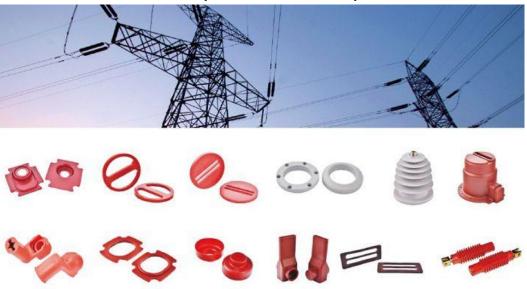

current can also cause human injury, although no breakdown is caused.



#### Features:

① resilience and fatigue resistance, because the rubber sleeve to expand and shrink operation, so the elasticity and fatigue resistance of rubber is particularly key, which lianxing rubber sleeve tensile strength reaches 10Mpa, elongation at break is > 600%. Permanent deformation is grade A.

2)temperature resistance, because in some production links, the working environment is high temperature environment.

③oil resistance, because there are more oil in the field working environment, so oil resistance is also a parameter to consider.

4) high friction coefficient, for loading and unloading links, friction is better for easy operation.

## Below is our industrial electric power silicone rubber parts:



### Packaging & Delivery:

Packaging Details: plastic bags or carton boxes

Picture Example:

Tel: <u>+86-592-5674359</u> **Phone:** <u>+86-13959226689</u> **E-Mail:** <u>joe@kingtom.com.cn</u>





### About us:

Kingtom with strong technical expertise, excellent quality, and superior customer service, Kingtom maintains a highly respected reputation throughout the world. With strong technical expertise, excellent quality, and superior customer service, Kingtom maintains a highly respected reputation throughout the world. With strong technical expertise, excellent quality, and superior customer service, Kingtom maintains a highly respected reputation throughout the world.



Tel: <u>+86-592-5674359</u> **Phone:** <u>+86-13959226689</u> **E-Mail:** <u>joe@kingtom.com.cn</u>





Q1.Which